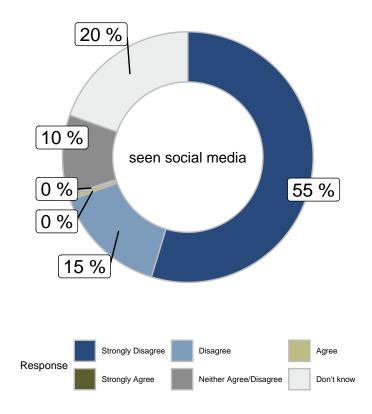

From what you have seen, read, or heard about this case, do you believe Jeremy Skibicki is? (Aware of case)

|                      |       |       |        | Gender                  |       | A     | ge    |       | Region   |            |  |
|----------------------|-------|-------|--------|-------------------------|-------|-------|-------|-------|----------|------------|--|
|                      | Total | Male  | Female | Other/Prefer Not to say | 18-34 | 35-49 | 50-64 | 65+   | Winnipeg | Rest of MB |  |
| Guilty               | 81.2% | 79.2% | 82.8%  | 77.6%                   | 93.7% | 81.1% | 75.3% | 63.2% | 81.7%    | 80.4%      |  |
| Not Guilty           | 1.8%  | 1.5%  | 1.9%   | 6.2%                    | 1.4%  | 3.8%  | 1.1%  | 0%    | 0.7%     | 3.5%       |  |
| Undecided            | 17%   | 19.3% | 15.4%  | 16.2%                   | 4.9%  | 15.1% | 23.6% | 36.8% | 17.6%    | 16.1%      |  |
| Unweighted Frequency | 528   | 200   | 288    | 40                      | 172   | 166   | 126   | 64    | 268      | 260        |  |
| Weighted Frequency   | 523   | 214   | 298    | 12                      | 170   | 146   | 133   | 74    | 315      | 208        |  |