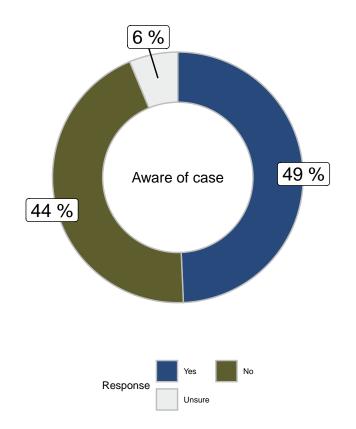

The margin of error for the poll is +/- 3.3% at the 95% confidence level. Margins of error are higher in each subsample. Totals may not add up 100% due to rounding.

This poll was commissioned by Legal Aid Manitoba and is the exclusive property of Mainstreet Research. Any reproduction, in whole or in part of this report or the data contained herein is expressly prohibited without written authorization by Mainstreet Research. Do you recognize the name Jeremy Skibicki? (all responses)

|                      |       |       |        | Gender                  |       | A     | ge    |       | Region   |            |  |
|----------------------|-------|-------|--------|-------------------------|-------|-------|-------|-------|----------|------------|--|
|                      | Total | Male  | Female | Other/Prefer Not to say | 18-34 | 35-49 | 50-64 | 65+   | Winnipeg | Rest of MB |  |
| Yes                  | 54.6% | 48.8% | 59.5%  | 66.9%                   | 57.3% | 60%   | 55.5% | 42%   | 56.7%    | 51.5%      |  |
| No                   | 40.3% | 46.7% | 34.8%  | 25%                     | 37.7% | 33.9% | 42.4% | 49.9% | 37.2%    | 44.9%      |  |
| Unsure               | 5.1%  | 4.4%  | 5.6%   | 8%                      | 4.9%  | 6.1%  | 2%    | 8.1%  | 6.1%     | 3.6%       |  |
| Unweighted Frequency | 906   | 404   | 436    | 66                      | 272   | 272   | 222   | 140   | 454      | 452        |  |
| Weighted Frequency   | 891   | 426   | 445    | 20                      | 268   | 226   | 225   | 173   | 533      | 359        |  |