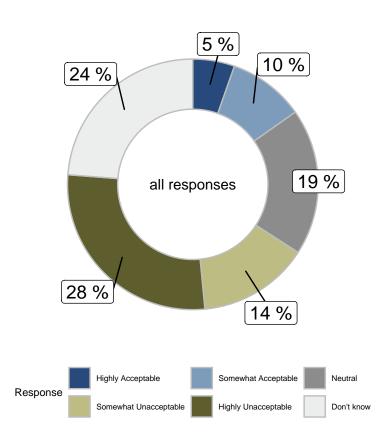

| 18.7%   | 25.8% | 3%    | 9.2%              |
| Neutral              | 27.6% | 26.5% | 32%          | 33.6%   | 32.7% | 43%   | 23%               |
| Somewhat Disagree    | 9.8%  | 9.2%  | 6.9%         | 16.1%   | 6.1%  | 11.2% | 10.2%             |
| Strongly Disagree    | 14.5% | 21.7% | 13.9%        | 2.1%    | 19.5% | 6.9%  | 13.7%             |
| Don't know           | 28.1% | 21.8% | 21.6%        | 17.7%   | 15.9% | 35.1% | 35.1%             |
| Unweighted Frequency | 906   | 188   | 150          | 76      | 22    | 52    | 418               |
| Weighted Frequency   | 891   | 201   | 155          | 58      | 24    | 58    | 395               |

Would you find it acceptable if a judge or jury found the accused not guilty by reason of problematic DNA Evidence? (all responses)



|                       |       |       |        | Gender                  |       | A     | ge    |       | Region   |            |  |
|-----------------------|-------|-------|--------|-------------------------|-------|-------|-------|-------|----------|------------|--|
|                       | Total | Male  | Female | Other/Prefer Not to say | 18-34 | 35-49 | 50-64 | 65+   | Winnipeg | Rest of MB |  |
| Highly Acceptable     | 5.4%  | 7.2%  | 3.4%   | 9.6%                    | 2.5%  | 4.8%  | 8%    | 7.2%  | 5.5%     | 5.3%       |  |
| Somewhat Acceptable   | 9.8%  | 13.6% | 6.7%   | 0%                      | 3.8%  | 9.6%  | 16.6% | 10.7% | 11.1%    | 7.9%       |  |
| Neutral               | 18.9% | 26.1% | 12.5%  | 7.2%                    | 16.5% | 20.9% | 20.9% | 17.5% | 20.1%