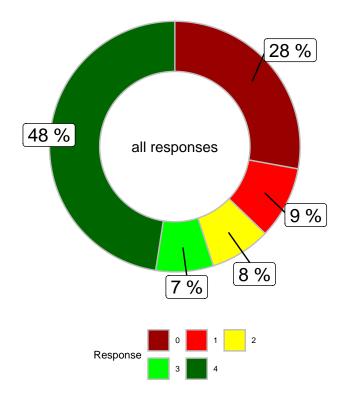

Total women recognized (total from previous 4 questions) (all responses)

|                      |       |       |        | Gender                  |       | A     | ge    |       | Region   |            |  |
|----------------------|-------|-------|--------|-------------------------|-------|-------|-------|-------|----------|------------|--|
|                      | Total | Male  | Female | Other/Prefer Not to say | 18-34 | 35-49 | 50-64 | 65+   | Winnipeg | Rest of MB |  |
| 0                    | 27.9% | 38%   | 18.6%  | 19%                     | 34.7% | 23.1% | 23.2% | 29.4% | 26.3%    | 30.2%      |  |
| 1                    | 9.3%  | 8.8%  | 9.9%   | 9.6%                    | 5.9%  | 12.4% | 10.8% | 8.8%  | 9.9%     | 8.6%       |  |
| 2                    | 7.8%  | 6.6%  | 9.3%   | 2.4%                    | 6.9%  | 3.9%  | 6.3%  | 16.4% | 7.1%     | 8.8%       |  |
| 3                    | 7.4%  | 8.3%  | 6.8%   | 3.6%                    | 2.6%  | 6.2%  | 12%   | 10.6% | 8.9%     | 5.2%       |  |
| 4                    | 47.6% | 38.4% | 55.5%  | 65.4%                   | 49.8% | 54.4% | 47.7% | 34.8% | 47.8%    | 47.1%      |  |
| Unweighted Frequency | 906   | 404   | 436    | 66                      | 272   | 272   | 222   | 140   | 454      | 452        |  |
| Weighted Frequency   | 891   | 426   | 445    | 20                      | 268   | 226   | 225   | 173   | 533      | 359        |  |