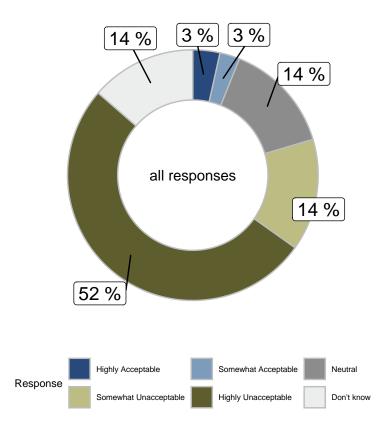

.8% | 24%   | 12.2%        | 17.5%   | 0%    | 13.9% | 9.4%              |
| Neutral              | 25.6% | 21.3% | 18.4%        | 29.5%   | 50.1% | 46.3% | 25.5%             |
| Somewhat Disagree    | 22.8% | 24.1% | 20.4%        | 16.9%   | 9.4%  | 21.6% | 24.9%             |
| Strongly Disagree    | 34%   | 28.5% | 45.3%        | 31.5%   | 38%   | 18.2% | 34.7%             |
| Unweighted Frequency | 906   | 188   | 150          | 76      | 22    | 52    | 418               |
| Weighted Frequency   | 891   | 201   | 155          | 58      | 24    | 58    | 395               |

How acceptable would it be for the judge or jury to find Jeremy Skibicki, the man charged in the deaths of four Indigenous women, Not Criminally Responsible by way of mental disorder in this case? (all responses)



|                       |       |       |        | Gender                  |       | A     | ge    |       | Region   |            |  |
|-----------------------|-------|-------|--------|-------------------------|-------|-------|-------|-------|----------|------------|--|
|                       | Total | Male  | Female | Other/Prefer Not to say | 18-34 | 35-49 | 50-64 | 65+   | Winnipeg | Rest of MB |  |
| Highly Acceptable     | 3.5%  | 3.5%  | 3.3%   | 7.2%                    | 0.6%  | 4.3%  | 4.2%  | 6%    | 5.2%     | 1%         |  |
| Somewhat Acceptable   | 2.6%  | 1.5%  | 3.7%   | 0%                      | 0%    | 2.8%  | 5.5%  | 2.4%  | 2.8%     | 2.2%       |  |
| Neutral               | 14.3% | 21.6% | 7.4%   | 13.2%                   | 7%    | 11.2% | 17.4% | 25.9% | 15.4%