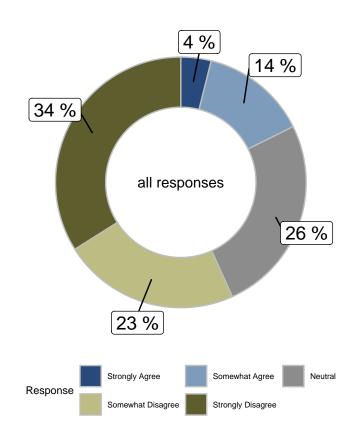

Do you have a positive or negative opinion of Jeremy Skibicki, the man charged with the deaths of four women? (Aware of case)

|                      |       |       |        | Gender                  |       | Ag    | ge    |       | Region   |            |  |
|----------------------|-------|-------|--------|-------------------------|-------|-------|-------|-------|----------|------------|--|
|                      | Total | Male  | Female | Other/Prefer Not to say | 18-34 | 35-49 | 50-64 | 65+   | Winnipeg | Rest of MB |  |
| Strongly Positive    | 1.6%  | 2.7%  | 0.4%   | 4%                      | 0.3%  | 3.8%  | 0%    | 2.5%  | 2.2%     | 0.5%       |  |
| Somewhat Positive    | 3.4%  | 5.2%  | 1.8%   | 0%                      | 3.1%  | 5.6%  | 0.7%  | 4.5%  | 3.2%     | 3.6%       |  |
| Somewhat Negative    | 21.8% | 22.1% | 21.5%  | 24.4%                   | 10.5% | 18.5% | 31.8% | 29.8% | 20.3%    | 24%        |  |
| Strongly Negative    | 73.2% | 70%   | 76.3%  | 71.6%                   | 86.1% | 72.1% | 67.5% | 63.1% | 74.2%    | 71.8%      |  |
| Unweighted Frequency | 824   | 364   | 402    | 58                      | 238   | 248   | 210   | 128   | 414      | 410        |  |
| Weighted Frequency   | 808   | 377   | 413    | 18                      | 233   | 209   | 214   | 152   | 484      | 325        |  |