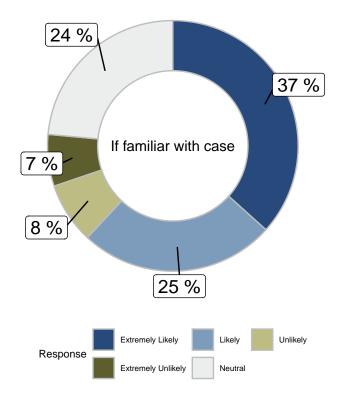

Based on what you've seen, read, or heard have you formed an opinion as to Jeremy Skibicki's guilt or not? (Aware of case)

|                      |       | Gender |        |                         | Age   |       |       |     | Region   |            |
|----------------------|-------|--------|--------|-------------------------|-------|-------|-------|-----|----------|------------|
|                      | Total | Male   | Female | Other/Prefer Not to say | 18-34 | 35-49 | 50-64 | 65+ | Winnipeg | Rest of MB |
| Yes                  | 55.3% | 47.4%  | 63.3%  | 54.3%                   | 62.6% | 61.5% | 53.6% | 37% | 56.3%    | 53.8%      |
| No                   | 44.7% | 52.6%  | 36.7%  | 45.7%                   | 37.4% | 38.5% | 46.4% | 63% | 43.7%    | 46.2%      |
| Unweighted Frequency | 856   | 384    | 412    | 60                      | 264   | 260   | 202   | 130 | 428      | 428        |
| Weighted Frequency   | 823   | 404    | 401    | 18                      | 262   | 207   | 198   | 156 | 497      | 326        |

From what you have seen, read, or heard about this case, do you believe Jeremy Skibicki is? (Aware of case)

|                      |       |       |        | Gender                  |       | A     | ge    |       | Region   |            |  |
|----------------------|-------|-------|--------|-------------------------|-------|-------|-------|-------|----------|------------|--|
|                      | Total | Male  | Female | Other/Prefer Not to say | 18-34 | 35-49 | 50-64 | 65+   | Winnipeg | Rest of MB |  |
| Guilty               | 81.2% | 79.2% | 82.8%  | 77.6%                   | 93.7% | 81.1% | 75.3% | 63.2% | 81.7%    | 80.4%      |  |
| Not Guilty           | 1.8%  | 1.5%  | 1.9%   | 6.2%                    | 1.4%  | 3.8%  | 1.1%  | 0%    | 0.7%     | 3.5%       |  |
| Undecided            | 17%   | 19.3% | 15.4%  | 16.2%                   | 4.9%  | 15.1% | 23.6% | 36.8% | 17.6%    | 16.1%      |  |
| Unweighted Frequency | 528   | 200   | 288    | 40                      | 172   | 166   | 126   | 64    | 268      | 260        |  |
| Weighted Frequency   | 523   | 214   | 298    | 12                      | 170   | 146   | 133   | 74    | 315      | 208        |  |