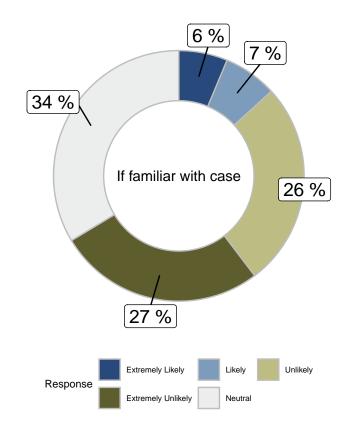

Have you seen, read, or heard about Jeremy Skibicki/the man charged in the deaths of four women from: Facebook, Twitter, or Instagram (Aware of case)

|                      |       |       | Gender |                         |       |       | ge    | Region |          |            |
|----------------------|-------|-------|--------|-------------------------|-------|-------|-------|--------|----------|------------|
|                      | Total | Male  | Female | Other/Prefer Not to say | 18-34 | 35-49 | 50-64 | 65+    | Winnipeg | Rest of MB |
| Yes                  | 41%   | 29.9% | 50.5%  | 54.9%                   | 68.3% | 51.3% | 23.8% | 9%     | 40.1%    | 42.3%      |
| No                   | 53.4% | 64%   | 44.7%  | 28%                     | 28.1% | 44.1% | 71.4% | 79.3%  | 55.9%    | 49.6%      |
| Unsure               | 5.7%  | 6.1%  | 4.8%   | 17.1%                   | 3.6%  | 4.5%  | 4.7%  | 11.7%  | 4%       | 8.1%       |
| Unweighted Frequency | 824   | 364   | 402    | 58                      | 238   | 248   | 210   | 128    | 414      | 410        |
| Weighted Frequency   | 808   | 377   | 413    | 18                      | 233   | 209   | 214   | 152    | 484      | 325        |