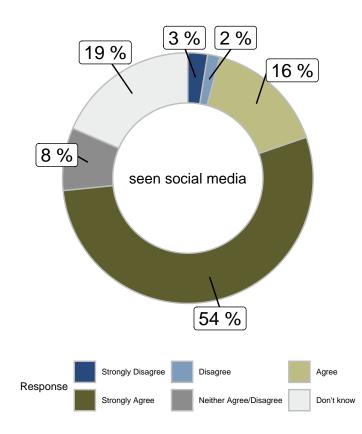

Have you seen, read, or heard about Jeremy Skibicki/the man charged in the deaths of four women from: Facebook, Twitter, or Instagram (Aware of case)

|                      |       |       | Gender |                         |       |       | ge    | Region |          |            |
|----------------------|-------|-------|--------|-------------------------|-------|-------|-------|--------|----------|------------|
|                      | Total | Male  | Female | Other/Prefer Not to say | 18-34 | 35-49 | 50-64 | 65+    | Winnipeg | Rest of MB |
| Yes                  | 41%   | 29.9% | 50.5%  | 54.9%                   | 68.3% | 51.3% | 23.8% | 9%     | 40.1%    | 42.3%      |
| No                   | 53.4% | 64%   | 44.7%  | 28%                     | 28.1% | 44.1% | 71.4% | 79.3%  | 55.9%    | 49.6%      |
| Unsure               | 5.7%  | 6.1%  | 4.8%   | 17.1%                   | 3.6%  | 4.5%  | 4.7%  | 11.7%  | 4%       | 8.1%       |
| Unweighted Frequency | 824   | 364   | 402    | 58                      | 238   | 248   | 210   | 128    | 414      | 410        |
| Weighted Frequency   | 808   | 377   | 413    | 18                      | 233   | 209   | 214   | 152    | 484      | 325        |