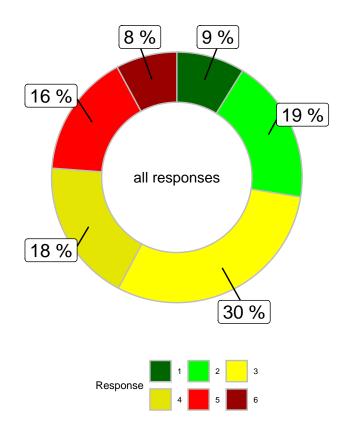

Total women recognized (total from previous 4 questions) (all responses)

|                      |       |       |        | Gender                  |       | A     | ge    |       | Region   |            |  |
|----------------------|-------|-------|--------|-------------------------|-------|-------|-------|-------|----------|------------|--|
|                      | Total | Male  | Female | Other/Prefer Not to say | 18-34 | 35-49 | 50-64 | 65+   | Winnipeg | Rest of MB |  |
| 0                    | 27.9% | 38%   | 18.6%  | 19%                     | 34.7% | 23.1% | 23.2% | 29.4% | 26.3%    | 30.2%      |  |
| 1                    | 9.3%  | 8.8%  | 9.9%   | 9.6%                    | 5.9%  | 12.4% | 10.8% | 8.8%  | 9.9%     | 8.6%       |  |
| 2                    | 7.8%  | 6.6%  | 9.3%   | 2.4%                    | 6.9%  | 3.9%  | 6.3%  | 16.4% | 7.1%     | 8.8%       |  |
| 3                    | 7.4%  | 8.3%  | 6.8%   | 3.6%                    | 2.6%  | 6.2%  | 12%   | 10.6% | 8.9%     | 5.2%       |  |
| 4                    | 47.6% | 38.4% | 55.5%  | 65.4%                   | 49.8% | 54.4% | 47.7% | 34.8% | 47.8%    | 47.1%      |  |
| Unweighted Frequency | 906   | 404   | 436    | 66                      | 272   | 272   | 222   | 140   | 454      | 452        |  |
| Weighted Frequency   | 891   | 426   | 445    | 20                      | 268   | 226   | 225   | 173   | 533      | 359        |  |