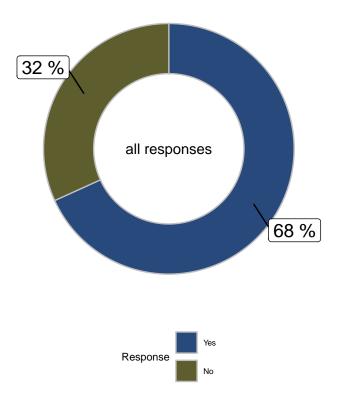

Have you heard about the Winnipeg man charged with the deaths of four Indigenous women some whose remains are believed to be in a local landfill? (all responses)

|                      |       |      |        | Gender                  |       | A     | ge    |       | Region   |            |  |
|----------------------|-------|------|--------|-------------------------|-------|-------|-------|-------|----------|------------|--|
|                      | Total | Male | Female | Other/Prefer Not to say | 18-34 | 35-49 | 50-64 | 65+   | Winnipeg | Rest of MB |  |
| Yes                  | 89.9% | 87%  | 92.7%  | 89.2%                   | 86.8% | 92.3% | 95.3% | 84.4% | 89.6%    | 90.3%      |  |
| No                   | 6.4%  | 9.2% | 3.4%   | 10.8%                   | 8.7%  | 4.9%  | 2.6%  | 9.6%  | 6%       | 6.9%       |  |
| Unsure               | 3.8%  | 3.8% | 3.9%   | 0%                      | 4.5%  | 2.9%  | 2.1%  | 6%    | 4.5%     | 2.7%       |  |
| Unweighted Frequency | 906   | 404  | 436    | 66                      | 272   | 272   | 222   | 140   | 454      | 452        |  |
| Weighted Frequency   | 891   | 426  | 445    | 20                      | 268   | 226   | 225   | 173   | 533      | 359        |  |