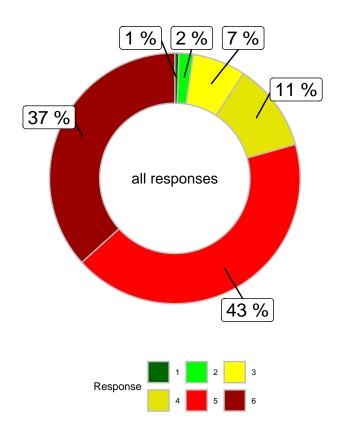

Do you have a positive or negative opinion of Jeremy Skibicki, the man charged with the deaths of four women? (Aware of case)

|                      |       |       |        | Gender                  |       | Ag    | ge    |       | Region   |            |  |
|----------------------|-------|-------|--------|-------------------------|-------|-------|-------|-------|----------|------------|--|
|                      | Total | Male  | Female | Other/Prefer Not to say | 18-34 | 35-49 | 50-64 | 65+   | Winnipeg | Rest of MB |  |
| Strongly Positive    | 1.6%  | 2.7%  | 0.4%   | 4%                      | 0.3%  | 3.8%  | 0%    | 2.5%  | 2.2%     | 0.5%       |  |
| Somewhat Positive    | 3.4%  | 5.2%  | 1.8%   | 0%                      | 3.1%  | 5.6%  | 0.7%  | 4.5%  | 3.2%     | 3.6%       |  |
| Somewhat Negative    | 21.8% | 22.1% | 21.5%  | 24.4%                   | 10.5% | 18.5% | 31.8% | 29.8% | 20.3%    | 24%        |  |
| Strongly Negative    | 73.2% | 70%   | 76.3%  | 71.6%                   | 86.1% | 72.1% | 67.5% | 63.1% | 74.2%    | 71.8%      |  |
| Unweighted Frequency | 824   | 364   | 402    | 58                      | 238   | 248   | 210   | 128   | 414      | 410        |  |
| Weighted Frequency   | 808   | 377   | 413    | 18                      | 233   | 209   | 214   | 152   | 484      | 325        |  |