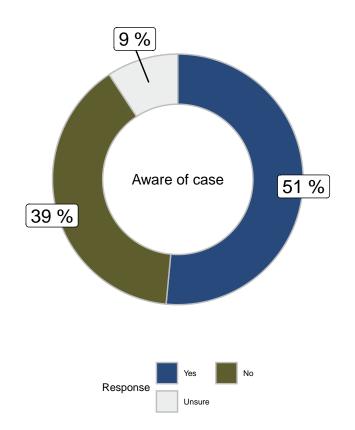

Based on what you've seen, read, or heard have you formed an opinion as to Jeremy Skibicki's guilt or not? (Aware of case)

|                      |       | Gender |        |                         | Age   |       |       |     | Region   |            |
|----------------------|-------|--------|--------|-------------------------|-------|-------|-------|-----|----------|------------|
|                      | Total | Male   | Female | Other/Prefer Not to say | 18-34 | 35-49 | 50-64 | 65+ | Winnipeg | Rest of MB |
| Yes                  | 55.3% | 47.4%  | 63.3%  | 54.3%                   | 62.6% | 61.5% | 53.6% | 37% | 56.3%    | 53.8%      |
| No                   | 44.7% | 52.6%  | 36.7%  | 45.7%                   | 37.4% | 38.5% | 46.4% | 63% | 43.7%    | 46.2%      |
| Unweighted Frequency | 856   | 384    | 412    | 60                      | 264   | 260   | 202   | 130 | 428      | 428        |
| Weighted Frequency   | 823   | 404    | 401    | 18                      | 262   | 207   | 198   | 156 | 497      | 326        |