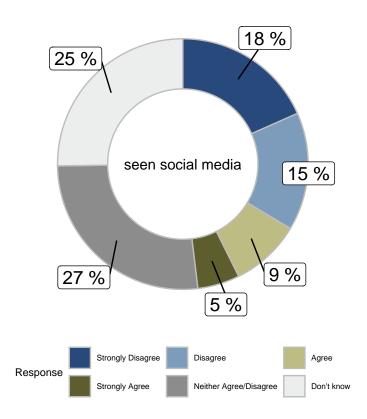

Do you have a positive or negative opinion of Jeremy Skibicki, the man charged with the deaths of four women? (Aware of case)

|                      |       |       |        | Gender                  |       | Ag    | ge    |       | Region   |            |  |
|----------------------|-------|-------|--------|-------------------------|-------|-------|-------|-------|----------|------------|--|
|                      | Total | Male  | Female | Other/Prefer Not to say | 18-34 | 35-49 | 50-64 | 65+   | Winnipeg | Rest of MB |  |
| Strongly Positive    | 1.6%  | 2.7%  | 0.4%   | 4%                      | 0.3%  | 3.8%  | 0%    | 2.5%  | 2.2%     | 0.5%       |  |
| Somewhat Positive    | 3.4%  | 5.2%  | 1.8%   | 0%                      | 3.1%  | 5.6%  | 0.7%  | 4.5%  | 3.2%     | 3.6%       |  |
| Somewhat Negative    | 21.8% | 22.1% | 21.5%  | 24.4%                   | 10.5% | 18.5% | 31.8% | 29.8% | 20.3%    | 24%        |  |
| Strongly Negative    | 73.2% | 70%   | 76.3%  | 71.6%                   | 86.1% | 72.1% | 67.5% | 63.1% | 74.2%    | 71.8%      |  |
| Unweighted Frequency | 824   | 364   | 402    | 58                      | 238   | 248   | 210   | 128   | 414      | 410        |  |
| Weighted Frequency   | 808   | 377   | 413    | 18                      | 233   | 209   | 214   | 152   | 484      | 325        |  |