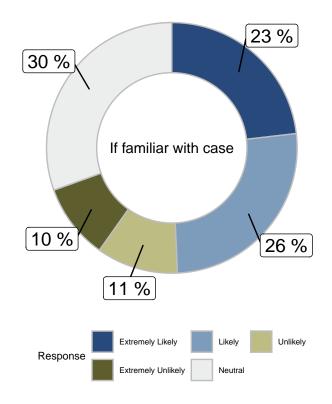

Have you seen, read, or heard about Jeremy Skibicki/the man charged in the deaths of four women from: a news report on the radio (Aware of case)

|                      |       |       |        | Gender                  |       | Ą     | ge    |       | Region   |            |  |
|----------------------|-------|-------|--------|-------------------------|-------|-------|-------|-------|----------|------------|--|
|                      | Total | Male  | Female | Other/Prefer Not to say | 18-34 | 35-49 | 50-64 | 65+   | Winnipeg | Rest of MB |  |
| Yes                  | 51.5% | 55.4% | 47.2%  | 69.3%                   | 40.3% | 46.4% | 63.4% | 58.9% | 50.1%    | 53.5%      |  |
| No                   | 39.3% | 38.1% | 41.2%  | 20%                     | 52.9% | 42.7% | 25.9% | 32.5% | 39.5%    | 38.9%      |  |
| Unsure               | 9.2%  | 6.5%  | 11.6%  | 10.8%                   | 6.8%  | 10.9% | 10.6% | 8.7%  | 10.3%    | 7.6%       |  |
| Unweighted Frequency | 824   | 364   | 402    | 58                      | 238   | 248   | 210   | 128   | 414      | 410        |  |
| Weighted Frequency   | 808   | 377   | 413    | 18                      | 233   | 209   | 214   | 152   | 484      | 325        |  |