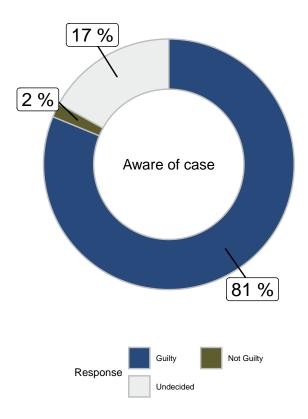

From what you have seen, read, or heard about this case, do you believe Jeremy Skibicki is? (Aware of case)

|                      |       |       |        | Gender                  |       | A     | ge    |       | Region   |            |  |
|----------------------|-------|-------|--------|-------------------------|-------|-------|-------|-------|----------|------------|--|
|                      | Total | Male  | Female | Other/Prefer Not to say | 18-34 | 35-49 | 50-64 | 65+   | Winnipeg | Rest of MB |  |
| Guilty               | 81.2% | 79.2% | 82.8%  | 77.6%                   | 93.7% | 81.1% | 75.3% | 63.2% | 81.7%    | 80.4%      |  |
| Not Guilty           | 1.8%  | 1.5%  | 1.9%   | 6.2%                    | 1.4%  | 3.8%  | 1.1%  | 0%    | 0.7%     | 3.5%       |  |
| Undecided            | 17%   | 19.3% | 15.4%  | 16.2%                   | 4.9%  | 15.1% | 23.6% | 36.8% | 17.6%    | 16.1%      |  |
| Unweighted Frequency | 528   | 200   | 288    | 40                      | 172   | 166   | 126   | 64    | 268      | 260        |  |
| Weighted Frequency   | 523   | 214   | 298    | 12                      | 170   | 146   | 133   | 74    | 315      | 208        |  |