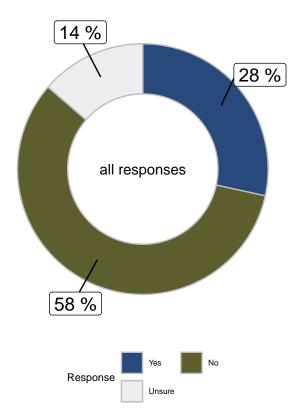

Have you heard about the Winnipeg man charged with the deaths of four Indigenous women some whose remains are believed to be in a local landfill? (all responses)

|                      |       |      |        | Gender                  |       | A     | ge    |       | Region   |            |  |
|----------------------|-------|------|--------|-------------------------|-------|-------|-------|-------|----------|------------|--|
|                      | Total | Male | Female | Other/Prefer Not to say | 18-34 | 35-49 | 50-64 | 65+   | Winnipeg | Rest of MB |  |
| Yes                  | 89.9% | 87%  | 92.7%  | 89.2%                   | 86.8% | 92.3% | 95.3% | 84.4% | 89.6%    | 90.3%      |  |
| No                   | 6.4%  | 9.2% | 3.4%   | 10.8%                   | 8.7%  | 4.9%  | 2.6%  | 9.6%  | 6%       | 6.9%       |  |
| Unsure               | 3.8%  | 3.8% | 3.9%   | 0%                      | 4.5%  | 2.9%  | 2.1%  | 6%    | 4.5%     | 2.7%       |  |
| Unweighted Frequency | 906   | 404  | 436    | 66                      | 272   | 272   | 222   | 140   | 454      | 452        |  |
| Weighted Frequency   | 891   | 426  | 445    | 20                      | 268   | 226   | 225   | 173   | 533      | 359        |  |