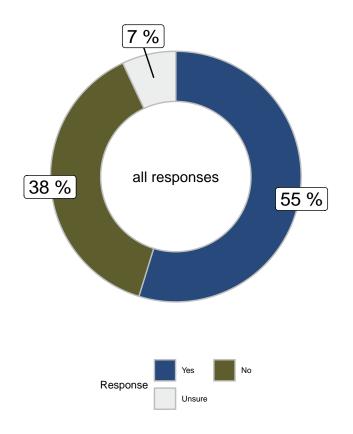

Do you recognize any of the following names: Marcedes Myran (all responses)

|                      |       |       |        | Gender                  |       | A     | ge    |       | Re       | gion       |
|----------------------|-------|-------|--------|-------------------------|-------|-------|-------|-------|----------|------------|
|                      | Total | Male  | Female | Other/Prefer Not to say | 18-34 | 35-49 | 50-64 | 65+   | Winnipeg | Rest of MB |
| Yes                  | 58.4% | 48.7% | 67%    | 73.8%                   | 54.1% | 66.2% | 63.9% | 47.8% | 59.2%    | 57.2%      |
| No                   | 34.5% | 42.4% | 27.7%  | 17.8%                   | 38.4% | 28.4% | 28.1% | 44.8% | 33.1%    | 36.6%      |
| Unsure               | 7.1%  | 8.9%  | 5.3%   | 8.4%                    | 7.5%  | 5.3%  | 8.1%  | 7.5%  | 7.7%     | 6.2%       |
| Unweighted Frequency | 906   | 404   | 436    | 66                      | 272   | 272   | 222   | 140   | 454      | 452        |
| Weighted Frequency   | 891   | 426   | 445    | 20                      | 268   | 226   | 225   | 173   | 533      | 359        |