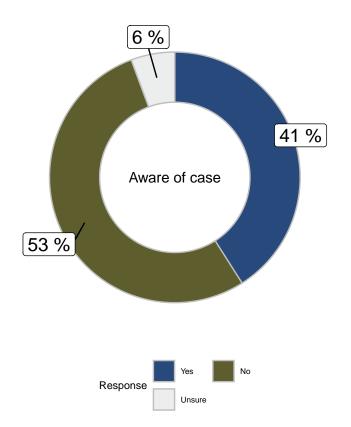

The margin of error for the poll is +/- 3.3% at the 95% confidence level. Margins of error are higher in each subsample. Totals may not add up 100% due to rounding.

This poll was commissioned by Legal Aid Manitoba and is the exclusive property of Mainstreet Research. Any reproduction, in whole or in part of this report or the data contained herein is expressly prohibited without written authorization by Mainstreet Research. Do you recognize the name Jeremy Skibicki? (all responses)

|                      |       |       |        | Gender                  |       | A     | ge    |       | Region   |            |  |
|----------------------|-------|-------|--------|-------------------------|-------|-------|-------|-------|----------|------------|--|
|                      | Total | Male  | Female | Other/Prefer Not to say | 18-34 | 35-49 | 50-64 | 65+   | Winnipeg | Rest of MB |  |
| Yes                  | 54.6% | 48.8% | 59.5%  | 66.9%                   | 57.3% | 60%   | 55.5% | 42%   | 56.7%    | 51.5%      |  |
| No                   | 40.3% | 46.7% | 34.8%  | 25%                     | 37.7% | 33.9% | 42.4% | 49.9% | 37.2%    | 44.9%      |  |
| Unsure               | 5.1%  | 4.4%  | 5.6%   | 8%                      | 4.9%  | 6.1%  | 2%    | 8.1%  | 6.1%     | 3.6%       |  |
| Unweighted Frequency | 906   | 404   | 436    | 66                      | 272   | 272   | 222   | 140   | 454      | 452        |  |
| Weighted Frequency   | 891   | 426   | 445    | 20                      | 268   | 226   | 225   | 173   | 533      | 359        |  |