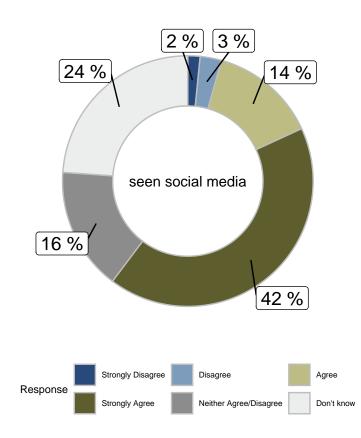

Have you seen, read, or heard about Jeremy Skibicki/the man charged in the deaths of four women from: talking with friends and family (Aware of case)

|                      |       |       |        | Gender                  |       | A     | ge    |       | Region   |            |  |
|----------------------|-------|-------|--------|-------------------------|-------|-------|-------|-------|----------|------------|--|
|                      | Total | Male  | Female | Other/Prefer Not to say | 18-34 | 35-49 | 50-64 | 65+   | Winnipeg | Rest of MB |  |
| Yes                  | 52.6% | 47.1% | 57.4%  | 58.8%                   | 67.6% | 62.4% | 46.6% | 24.7% | 54.8%    | 49.4%      |  |
| No                   | 44.3% | 49.6% | 39.8%  | 35.1%                   | 29.9% | 35.6% | 51%   | 68.9% | 42.5%    | 47%        |  |
| Unsure               | 3.1%  | 3.3%  | 2.8%   | 6.1%                    | 2.5%  | 2.1%  | 2.4%  | 6.4%  | 2.8%     | 3.6%       |  |
| Unweighted Frequency | 824   | 364   | 402    | 58                      | 238   | 248   | 210   | 128   | 414      | 410        |  |
| Weighted Frequency   | 808   | 377   | 413    | 18                      | 233   | 209   | 214   | 152   | 484      | 325        |  |