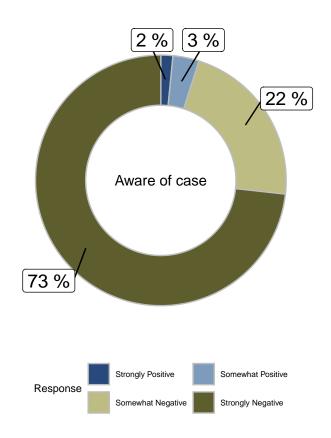

Do you have a positive or negative opinion of Jeremy Skibicki, the man charged with the deaths of four women? (Aware of case)

|                      |       |       |        | Gender                  |       | Ag    | ge    |       | Region   |            |  |
|----------------------|-------|-------|--------|-------------------------|-------|-------|-------|-------|----------|------------|--|
|                      | Total | Male  | Female | Other/Prefer Not to say | 18-34 | 35-49 | 50-64 | 65+   | Winnipeg | Rest of MB |  |
| Strongly Positive    | 1.6%  | 2.7%  | 0.4%   | 4%                      | 0.3%  | 3.8%  | 0%    | 2.5%  | 2.2%     | 0.5%       |  |
| Somewhat Positive    | 3.4%  | 5.2%  | 1.8%   | 0%                      | 3.1%  | 5.6%  | 0.7%  | 4.5%  | 3.2%     | 3.6%       |  |
| Somewhat Negative    | 21.8% | 22.1% | 21.5%  | 24.4%                   | 10.5% | 18.5% | 31.8% | 29.8% | 20.3%    | 24%        |  |
| Strongly Negative    | 73.2% | 70%   | 76.3%  | 71.6%                   | 86.1% | 72.1% | 67.5% | 63.1% | 74.2%    | 71.8%      |  |
| Unweighted Frequency | 824   | 364   | 402    | 58                      | 238   | 248   | 210   | 128   | 414      | 410        |  |
| Weighted Frequency   | 808   | 377   | 413    | 18                      | 233   | 209   | 214   | 152   | 484      | 325        |  |