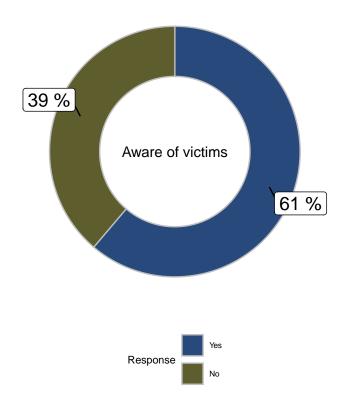

The margin of error for the poll is +/- 3.3% at the 95% confidence level. Margins of error are higher in each subsample. Totals may not add up 100% due to rounding.

This poll was commissioned by Legal Aid Manitoba and is the exclusive property of Mainstreet Research. Any reproduction, in whole or in part of this report or the data contained herein is expressly prohibited without written authorization by Mainstreet Research. Do you recognize the name Jeremy Skibicki? (all responses)

|                      |       |       |        | Gender                  |       | A     | ge    |       | Region   |            |  |
|----------------------|-------|-------|--------|-------------------------|-------|-------|-------|-------|----------|------------|--|
|                      | Total | Male  | Female | Other/Prefer Not to say | 18-34 | 35-49 | 50-64 | 65+   | Winnipeg | Rest of MB |  |
| Yes                  | 54.6% | 48.8% | 59.5%  | 66.9%                   | 57.3% | 60%   | 55.5% | 42%   | 56.7%    | 51.5%      |  |
| No                   | 40.3% | 46.7% | 34.8%  | 25%                     | 37.7% | 33.9% | 42.4% | 49.9% | 37.2%    | 44.9%      |  |
| Unsure               | 5.1%  | 4.4%  | 5.6%   | 8%                      | 4.9%  | 6.1%  | 2%    | 8.1%  | 6.1%     | 3.6%       |  |
| Unweighted Frequency | 906   | 404   | 436    | 66                      | 272   | 272   | 222   | 140   | 454      | 452        |  |
| Weighted Frequency   | 891   | 426   | 445    | 20                      | 268   | 226   | 225   | 173   | 533      | 359        |  |