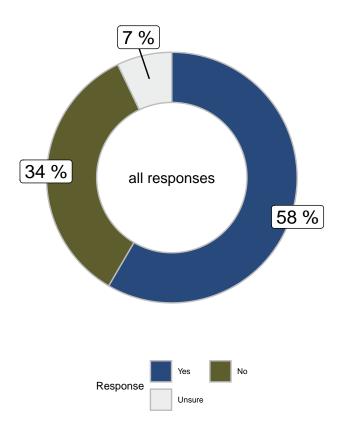

Do you recognize any of the following names: Rebecca Contois (all responses)

|                      |       |       |        | Gender                  |       | Ą     | ge    |       | Region   |            |  |
|----------------------|-------|-------|--------|-------------------------|-------|-------|-------|-------|----------|------------|--|
|                      | Total | Male  | Female | Other/Prefer Not to say | 18-34 | 35-49 | 50-64 | 65+   | Winnipeg | Rest of MB |  |
| Yes                  | 58.8% | 49.3% | 67.7%  | 65.4%                   | 52.9% | 61.8% | 64.3% | 57.1% | 58.8%    | 58.9%      |  |
| No                   | 35.3% | 43.9% | 27.5%  | 28.6%                   | 38.8% | 33.6% | 29%   | 40.5% | 35.4%    | 35.3%      |  |
| Unsure               | 5.8%  | 6.8%  | 4.9%   | 6%                      | 8.3%  | 4.6%  | 6.6%  | 2.4%  | 5.8%     | 5.9%       |  |
| Unweighted Frequency | 906   | 404   | 436    | 66                      | 272   | 272   | 222   | 140   | 454      | 452        |  |
| Weighted Frequency   | 891   | 426   | 445    | 20                      | 268   | 226   | 225   | 173   | 533      | 359        |  |