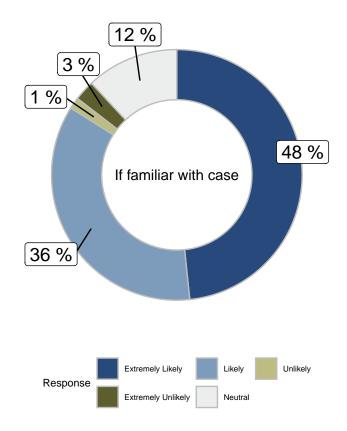

Have you seen, read, or heard about Jeremy Skibicki/the man charged in the deaths of four women from: a news report on television (Aware of case)

|                      |       |       |        | Gender                  |       | A     | ge    |       | Region   |            |  |
|----------------------|-------|-------|--------|-------------------------|-------|-------|-------|-------|----------|------------|--|
|                      | Total | Male  | Female | Other/Prefer Not to say | 18-34 | 35-49 | 50-64 | 65+   | Winnipeg | Rest of MB |  |
| Yes                  | 61.6% | 63.9% | 59.4%  | 65.2%                   | 47.2% | 61.8% | 70.3% | 71.3% | 61.2%    | 62.3%      |  |
| No                   | 31.3% | 30.2% | 32.2%  | 32.1%                   | 46%   | 30.4% | 23.3% | 21.1% | 32%      | 30.2%      |  |
| Unsure               | 7.1%  | 5.9%  | 8.4%   | 2.7%                    | 6.8%  | 7.8%  | 6.4%  | 7.6%  | 6.8%     | 7.5%       |  |
| Unweighted Frequency | 824   | 364   | 402    | 58                      | 238   | 248   | 210   | 128   | 414      | 410        |  |
| Weighted Frequency   | 808   | 377   | 413    | 18                      | 233   | 209   | 214   | 152   | 484      | 325        |  |