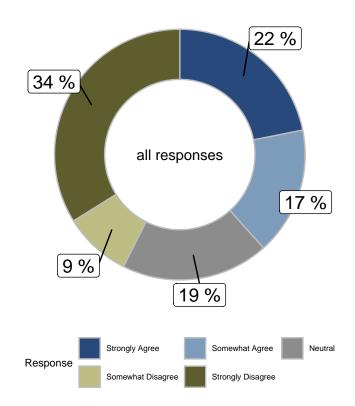

Do you have a positive or negative opinion of Jeremy Skibicki, the man charged with the deaths of four women? (Aware of case)

|                      |       |       |        | Gender                  |       | Ag    | ge    |       | Region   |            |  |
|----------------------|-------|-------|--------|-------------------------|-------|-------|-------|-------|----------|------------|--|
|                      | Total | Male  | Female | Other/Prefer Not to say | 18-34 | 35-49 | 50-64 | 65+   | Winnipeg | Rest of MB |  |
| Strongly Positive    | 1.6%  | 2.7%  | 0.4%   | 4%                      | 0.3%  | 3.8%  | 0%    | 2.5%  | 2.2%     | 0.5%       |  |
| Somewhat Positive    | 3.4%  | 5.2%  | 1.8%   | 0%                      | 3.1%  | 5.6%  | 0.7%  | 4.5%  | 3.2%     | 3.6%       |  |
| Somewhat Negative    | 21.8% | 22.1% | 21.5%  | 24.4%                   | 10.5% | 18.5% | 31.8% | 29.8% | 20.3%    | 24%        |  |
| Strongly Negative    | 73.2% | 70%   | 76.3%  | 71.6%                   | 86.1% | 72.1% | 67.5% | 63.1% | 74.2%    | 71.8%      |  |
| Unweighted Frequency | 824   | 364   | 402    | 58                      | 238   | 248   | 210   | 128   | 414      | 410        |  |
| Weighted Frequency   | 808   | 377   | 413    | 18                      | 233   | 209   | 214   | 152   | 484      | 325        |  |