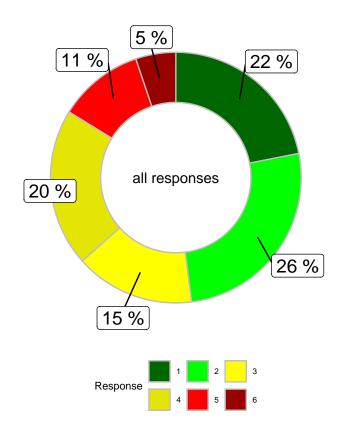

From what you have seen, read, or heard about this case, do you believe Jeremy Skibicki is? (Aware of case)

|                      |       |       |        | Gender                  |       | A     | ge    |       | Region   |            |  |
|----------------------|-------|-------|--------|-------------------------|-------|-------|-------|-------|----------|------------|--|
|                      | Total | Male  | Female | Other/Prefer Not to say | 18-34 | 35-49 | 50-64 | 65+   | Winnipeg | Rest of MB |  |
| Guilty               | 81.2% | 79.2% | 82.8%  | 77.6%                   | 93.7% | 81.1% | 75.3% | 63.2% | 81.7%    | 80.4%      |  |
| Not Guilty           | 1.8%  | 1.5%  | 1.9%   | 6.2%                    | 1.4%  | 3.8%  | 1.1%  | 0%    | 0.7%     | 3.5%       |  |
| Undecided            | 17%   | 19.3% | 15.4%  | 16.2%                   | 4.9%  | 15.1% | 23.6% | 36.8% | 17.6%    | 16.1%      |  |
| Unweighted Frequency | 528   | 200   | 288    | 40                      | 172   | 166   | 126   | 64    | 268      | 260        |  |
| Weighted Frequency   | 523   | 214   | 298    | 12                      | 170   | 146   | 133   | 74    | 315      | 208        |  |