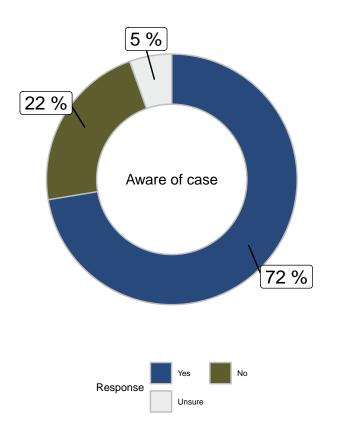

Have you seen, read, or heard about Jeremy Skibicki/the man charged in the deaths of four women from: news websites or articles on the internet (Aware of case)

|                      |       |       |        | Gender                  |       | A     | ge    |       | Re       | gion       |
|----------------------|-------|-------|--------|-------------------------|-------|-------|-------|-------|----------|------------|
|                      | Total | Male  | Female | Other/Prefer Not to say | 18-34 | 35-49 | 50-64 | 65+   | Winnipeg | Rest of MB |
| Yes                  | 72.4% | 70.7% | 74%    | 73.3%                   | 82.1% | 74.9% | 70.2% | 57.3% | 73.6%    | 70.6%      |
| No                   | 22.1% | 22.5% | 21.7%  | 24%                     | 14.4% | 18.1% | 25.8% | 34.4% | 21.3%    | 23.4%      |
| Unsure               | 5.5%  | 6.8%  | 4.3%   | 2.7%                    | 3.5%  | 7%    | 4%    | 8.3%  | 5.1%     | 6.1%       |
| Unweighted Frequency | 824   | 364   | 402    | 58                      | 238   | 248   | 210   | 128   | 414      | 410        |
| Weighted Frequency   | 808   | 377   | 413    | 18                      | 233   | 209   | 214   | 152   | 484      | 325        |