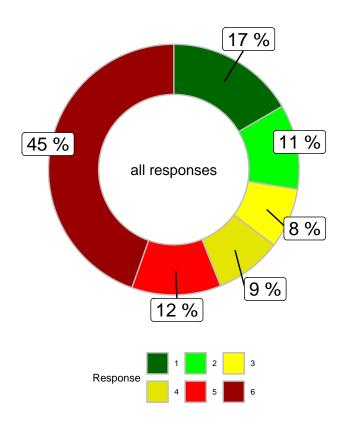

From what you have seen, read, or heard about this case, do you believe Jeremy Skibicki is? (Aware of case)

|                      |       |       |        | Gender                  |       | A     | ge    |       | Region   |            |  |
|----------------------|-------|-------|--------|-------------------------|-------|-------|-------|-------|----------|------------|--|
|                      | Total | Male  | Female | Other/Prefer Not to say | 18-34 | 35-49 | 50-64 | 65+   | Winnipeg | Rest of MB |  |
| Guilty               | 81.2% | 79.2% | 82.8%  | 77.6%                   | 93.7% | 81.1% | 75.3% | 63.2% | 81.7%    | 80.4%      |  |
| Not Guilty           | 1.8%  | 1.5%  | 1.9%   | 6.2%                    | 1.4%  | 3.8%  | 1.1%  | 0%    | 0.7%     | 3.5%       |  |
| Undecided            | 17%   | 19.3% | 15.4%  | 16.2%                   | 4.9%  | 15.1% | 23.6% | 36.8% | 17.6%    | 16.1%      |  |
| Unweighted Frequency | 528   | 200   | 288    | 40                      | 172   | 166   | 126   | 64    | 268      | 260        |  |
| Weighted Frequency   | 523   | 214   | 298    | 12                      | 170   | 146   | 133   | 74    | 315      | 208        |  |