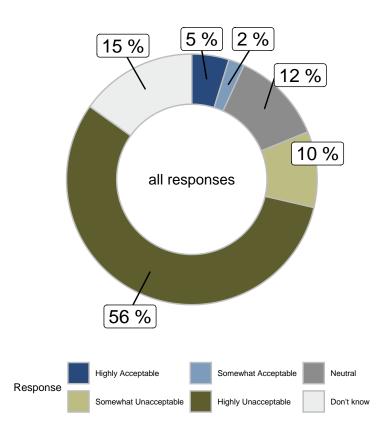

| 8.3%    | 19.4% | 17.3% | 26.6%             |
| Somewhat Agree       | 16.5% | 19.2% | 7.8%         | 29.5%   | 6.4%  | 31.6% | 15.1%             |
| Neutral              | 19%   | 12.3% | 29.3%        | 22%     | 42.2% | 13.4% | 17.4%             |
| Somewhat Disagree    | 8.7%  | 6.4%  | 19%          | 6.8%    | 0%    | 2.6%  | 7.6%              |
| Strongly Disagree    | 33.9% | 45.4% | 20.4%        | 33.4%   | 32%   | 35%   | 33.3%             |
| Unweighted Frequency | 906   | 188   | 150          | 76      | 22    | 52    | 418               |
| Weighted Frequency   | 891   | 201   | 155          | 58      | 24    | 58    | 395               |

Would you find it acceptable if a judge or jury found the accused not guilty by reason of self-defence in this case? (all responses)



|                       |       |       |        | Gender                  |       | A     | ge    |       | Region   |            |  |
|-----------------------|-------|-------|--------|-------------------------|-------|-------|-------|-------|----------|------------|--|
|                       | Total | Male  | Female | Other/Prefer Not to say | 18-34 | 35-49 | 50-64 | 65+   | Winnipeg | Rest of MB |  |
| Highly Acceptable     | 4.8%  | 5.9%  | 3.5%   | 9.6%                    | 3%    | 7.2%  | 5%    | 4.1%  | 5%       | 4.5%       |  |
| Somewhat Acceptable   | 2%    | 1.9%  | 2%     | 6%                      | 3%    | 1.6%  | 2%    | 1.2%  | 1.8%     | 2.5%       |  |
| Neutral               | 12%   | 17.4% | 6.7%   | 14.2%                   | 5.1%  | 9.8%  | 19.2% | 16.1% | 11.5%