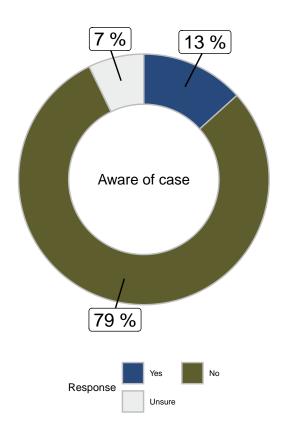

Have you seen, read, or heard about Jeremy Skibicki/the man charged in the deaths of four women from: an email or blog (Aware of case)

|                      |       |       |        | Gender                  |       | A     | ge    |       | Re       | gion       |
|----------------------|-------|-------|--------|-------------------------|-------|-------|-------|-------|----------|------------|
|                      | Total | Male  | Female | Other/Prefer Not to say | 18-34 | 35-49 | 50-64 | 65+   | Winnipeg | Rest of MB |
| Yes                  | 13.3% | 8%    | 17.6%  | 25.9%                   | 23.6% | 13.5% | 5.6%  | 8.1%  | 13.6%    | 12.8%      |
| No                   | 79.5% | 87.1% | 73%    | 68.7%                   | 70.3% | 80%   | 88.8% | 79.7% | 79.6%    | 79.4%      |
| Unsure               | 7.2%  | 4.9%  | 9.3%   | 5.4%                    | 6.1%  | 6.5%  | 5.5%  | 12.2% | 6.8%     | 7.8%       |
| Unweighted Frequency | 824   | 364   | 402    | 58                      | 238   | 248   | 210   | 128   | 414      | 410        |
| Weighted Frequency   | 808   | 377   | 413    | 18                      | 233   | 209   | 214   | 152   | 484      | 325        |