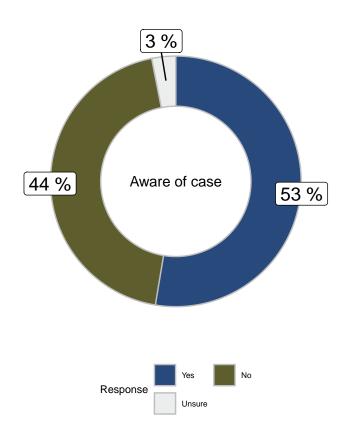

Based on what you've seen, read, or heard have you formed an opinion as to Jeremy Skibicki's guilt or not? (Aware of case)

|                      |       | Gender |        |                         | Age   |       |       |     | Region   |            |
|----------------------|-------|--------|--------|-------------------------|-------|-------|-------|-----|----------|------------|
|                      | Total | Male   | Female | Other/Prefer Not to say | 18-34 | 35-49 | 50-64 | 65+ | Winnipeg | Rest of MB |
| Yes                  | 55.3% | 47.4%  | 63.3%  | 54.3%                   | 62.6% | 61.5% | 53.6% | 37% | 56.3%    | 53.8%      |
| No                   | 44.7% | 52.6%  | 36.7%  | 45.7%                   | 37.4% | 38.5% | 46.4% | 63% | 43.7%    | 46.2%      |
| Unweighted Frequency | 856   | 384    | 412    | 60                      | 264   | 260   | 202   | 130 | 428      | 428        |
| Weighted Frequency   | 823   | 404    | 401    | 18                      | 262   | 207   | 198   | 156 | 497      | 326        |