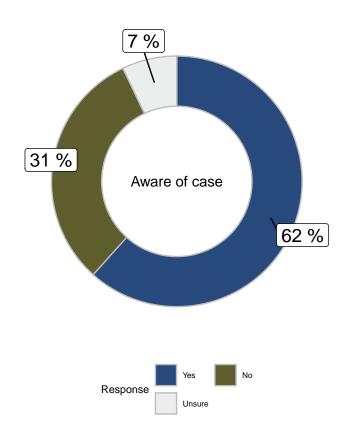

Have you seen, read, or heard about Jeremy Skibicki/the man charged in the deaths of four women from: a news report on television (Aware of case)

|                      |       |       |        | Gender                  |       | A     | ge    |       | Region   |            |  |
|----------------------|-------|-------|--------|-------------------------|-------|-------|-------|-------|----------|------------|--|
|                      | Total | Male  | Female | Other/Prefer Not to say | 18-34 | 35-49 | 50-64 | 65+   | Winnipeg | Rest of MB |  |
| Yes                  | 61.6% | 63.9% | 59.4%  | 65.2%                   | 47.2% | 61.8% | 70.3% | 71.3% | 61.2%    | 62.3%      |  |
| No                   | 31.3% | 30.2% | 32.2%  | 32.1%                   | 46%   | 30.4% | 23.3% | 21.1% | 32%      | 30.2%      |  |
| Unsure               | 7.1%  | 5.9%  | 8.4%   | 2.7%                    | 6.8%  | 7.8%  | 6.4%  | 7.6%  | 6.8%     | 7.5%       |  |
| Unweighted Frequency | 824   | 364   | 402    | 58                      | 238   | 248   | 210   | 128   | 414      | 410        |  |
| Weighted Frequency   | 808   | 377   | 413    | 18                      | 233   | 209   | 214   | 152   | 484      | 325        |  |