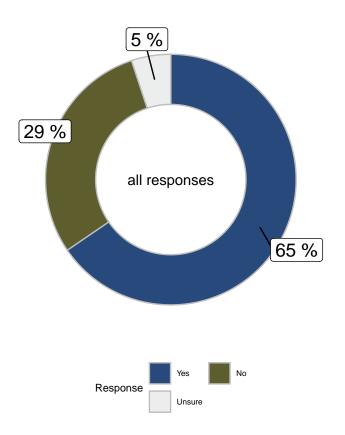

Do you recognize any of the following names: Mashkode Bizhiki'ikwe (AKA: Buffalo Woman) (all responses)

|                      |       |      |        | Gender                  |       | A     | ge    |       | Re       | gion       |
|----------------------|-------|------|--------|-------------------------|-------|-------|-------|-------|----------|------------|
|                      | Total | Male | Female | Other/Prefer Not to say | 18-34 | 35-49 | 50-64 | 65+   | Winnipeg | Rest of MB |
| Yes                  | 65.5% | 56%  | 74.2%  | 72.6%                   | 61.6% | 68.7% | 66.9% | 65.5% | 67.5%    | 62.5%      |
| No                   | 29.4% | 37%  | 22.7%  | 19%                     | 32%   | 24%   | 31.8% | 29.4% | 28.9%    | 30.3%      |
| Unsure               | 5.1%  | 7%   | 3.1%   | 8.4%                    | 6.4%  | 7.3%  | 1.2%  | 5.1%  | 3.6%     | 7.2%       |
| Unweighted Frequency | 906   | 404  | 436    | 66                      | 272   | 272   | 222   | 140   | 454      | 452        |
| Weighted Frequency   | 891   | 426  | 445    | 20                      | 268   | 226   | 225   | 173   | 533      | 359        |