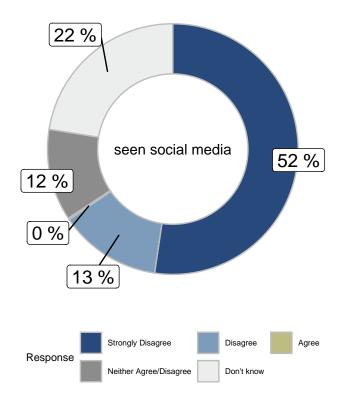

Have you seen, read, or heard about Jeremy Skibicki/the man charged in the deaths of four women from: Facebook, Twitter, or Instagram (Aware of case)

|                      |       |       | Gender |                         |       |       | ge    | Region |          |            |
|----------------------|-------|-------|--------|-------------------------|-------|-------|-------|--------|----------|------------|
|                      | Total | Male  | Female | Other/Prefer Not to say | 18-34 | 35-49 | 50-64 | 65+    | Winnipeg | Rest of MB |
| Yes                  | 41%   | 29.9% | 50.5%  | 54.9%                   | 68.3% | 51.3% | 23.8% | 9%     | 40.1%    | 42.3%      |
| No                   | 53.4% | 64%   | 44.7%  | 28%                     | 28.1% | 44.1% | 71.4% | 79.3%  | 55.9%    | 49.6%      |
| Unsure               | 5.7%  | 6.1%  | 4.8%   | 17.1%                   | 3.6%  | 4.5%  | 4.7%  | 11.7%  | 4%       | 8.1%       |
| Unweighted Frequency | 824   | 364   | 402    | 58                      | 238   | 248   | 210   | 128    | 414      | 410        |
| Weighted Frequency   | 808   | 377   | 413    | 18                      | 233   | 209   | 214   | 152    | 484      | 325        |