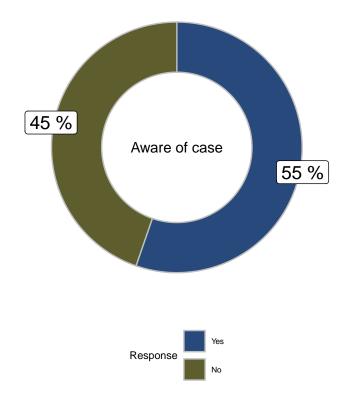

Based on what you've seen, read, or heard have you formed an opinion as to Jeremy Skibicki's guilt or not? (Aware of case)

|                      |       | Gender |        |                         | Age   |       |       |     | Region   |            |
|----------------------|-------|--------|--------|-------------------------|-------|-------|-------|-----|----------|------------|
|                      | Total | Male   | Female | Other/Prefer Not to say | 18-34 | 35-49 | 50-64 | 65+ | Winnipeg | Rest of MB |
| Yes                  | 55.3% | 47.4%  | 63.3%  | 54.3%                   | 62.6% | 61.5% | 53.6% | 37% | 56.3%    | 53.8%      |
| No                   | 44.7% | 52.6%  | 36.7%  | 45.7%                   | 37.4% | 38.5% | 46.4% | 63% | 43.7%    | 46.2%      |
| Unweighted Frequency | 856   | 384    | 412    | 60                      | 264   | 260   | 202   | 130 | 428      | 428        |
| Weighted Frequency   | 823   | 404    | 401    | 18                      | 262   | 207   | 198   | 156 | 497      | 326        |