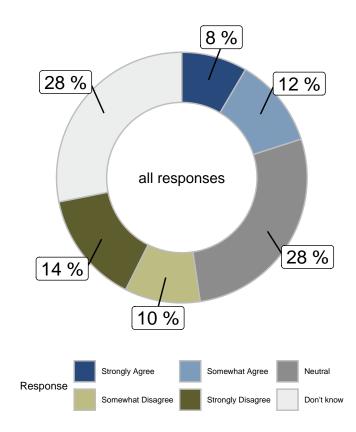

Based on what you've seen, read, or heard have you formed an opinion as to Jeremy Skibicki's guilt or not? (Aware of case)

|                      |       | Gender |        |                         | Age   |       |       |     | Region   |            |
|----------------------|-------|--------|--------|-------------------------|-------|-------|-------|-----|----------|------------|
|                      | Total | Male   | Female | Other/Prefer Not to say | 18-34 | 35-49 | 50-64 | 65+ | Winnipeg | Rest of MB |
| Yes                  | 55.3% | 47.4%  | 63.3%  | 54.3%                   | 62.6% | 61.5% | 53.6% | 37% | 56.3%    | 53.8%      |
| No                   | 44.7% | 52.6%  | 36.7%  | 45.7%                   | 37.4% | 38.5% | 46.4% | 63% | 43.7%    | 46.2%      |
| Unweighted Frequency | 856   | 384    | 412    | 60                      | 264   | 260   | 202   | 130 | 428      | 428        |
| Weighted Frequency   | 823   | 404    | 401    | 18                      | 262   | 207   | 198   | 156 | 497      | 326        |