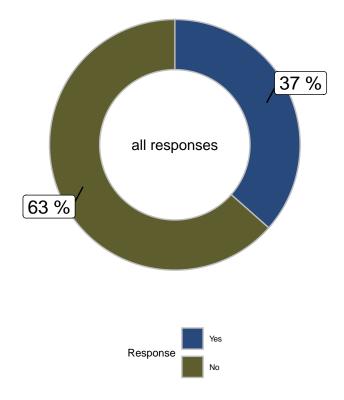

The margin of error for the poll is +/- 3.3% at the 95% confidence level. Margins of error are higher in each subsample. Totals may not add up 100% due to rounding.

This poll was commissioned by Legal Aid Manitoba and is the exclusive property of Mainstreet Research. Any reproduction, in whole or in part of this report or the data contained herein is expressly prohibited without written authorization by Mainstreet Research. Do you recognize the name Jeremy Skibicki? (all responses)