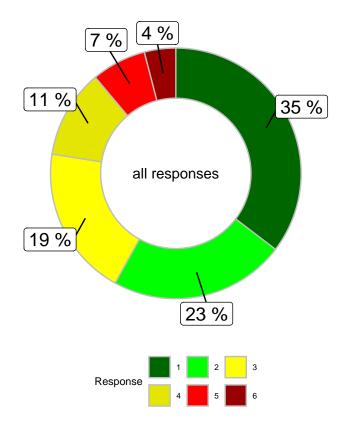

Do you have a positive or negative opinion of Jeremy Skibicki, the man charged with the deaths of four women? (Aware of case)

|                      |       |       |        | Gender                  |       | Ag    | ge    |       | Region   |            |  |
|----------------------|-------|-------|--------|-------------------------|-------|-------|-------|-------|----------|------------|--|
|                      | Total | Male  | Female | Other/Prefer Not to say | 18-34 | 35-49 | 50-64 | 65+   | Winnipeg | Rest of MB |  |
| Strongly Positive    | 1.6%  | 2.7%  | 0.4%   | 4%                      | 0.3%  | 3.8%  | 0%    | 2.5%  | 2.2%     | 0.5%       |  |
| Somewhat Positive    | 3.4%  | 5.2%  | 1.8%   | 0%                      | 3.1%  | 5.6%  | 0.7%  | 4.5%  | 3.2%     | 3.6%       |  |
| Somewhat Negative    | 21.8% | 22.1% | 21.5%  | 24.4%                   | 10.5% | 18.5% | 31.8% | 29.8% | 20.3%    | 24%        |  |
| Strongly Negative    | 73.2% | 70%   | 76.3%  | 71.6%                   | 86.1% | 72.1% | 67.5% | 63.1% | 74.2%    | 71.8%      |  |
| Unweighted Frequency | 824   | 364   | 402    | 58                      | 238   | 248   | 210   | 128   | 414      | 410        |  |
| Weighted Frequency   | 808   | 377   | 413    | 18                      | 233   | 209   | 214   | 152   | 484      | 325        |  |