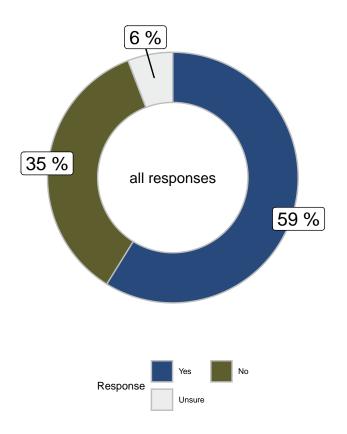

Have you heard about the Winnipeg man charged with the deaths of four Indigenous women some whose remains are believed to be in a local landfill? (all responses)

|                      |       |      |        | Gender                  |       | A     | ge    |       | Region   |            |  |
|----------------------|-------|------|--------|-------------------------|-------|-------|-------|-------|----------|------------|--|
|                      | Total | Male | Female | Other/Prefer Not to say | 18-34 | 35-49 | 50-64 | 65+   | Winnipeg | Rest of MB |  |
| Yes                  | 89.9% | 87%  | 92.7%  | 89.2%                   | 86.8% | 92.3% | 95.3% | 84.4% | 89.6%    | 90.3%      |  |
| No                   | 6.4%  | 9.2% | 3.4%   | 10.8%                   | 8.7%  | 4.9%  | 2.6%  | 9.6%  | 6%       | 6.9%       |  |
| Unsure               | 3.8%  | 3.8% | 3.9%   | 0%                      | 4.5%  | 2.9%  | 2.1%  | 6%    | 4.5%     | 2.7%       |  |
| Unweighted Frequency | 906   | 404  | 436    | 66                      | 272   | 272   | 222   | 140   | 454      | 452        |  |
| Weighted Frequency   | 891   | 426  | 445    | 20                      | 268   | 226   | 225   | 173   | 533      | 359        |  |