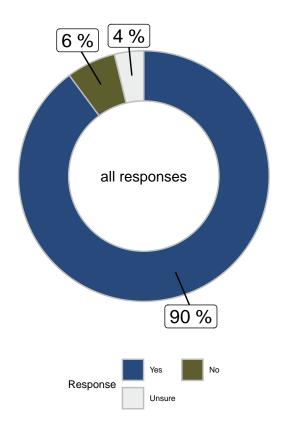

The margin of error for the poll is +/- 3.3% at the 95% confidence level. Margins of error are higher in each subsample. Totals may not add up 100% due to rounding.

This poll was commissioned by Legal Aid Manitoba and is the exclusive property of Mainstreet Research. Any reproduction, in whole or in part of this report or the data contained herein is expressly prohibited without written authorization by Mainstreet Research. Do you recognize the name Jeremy Skibicki? (all responses)

|                      |       |       |        | Gender                  |       | A     | ge    |       | Region   |            |  |
|----------------------|-------|-------|--------|-------------------------|-------|-------|-------|-------|----------|------------|--|
|                      | Total | Male  | Female | Other/Prefer Not to say | 18-34 | 35-49 | 50-64 | 65+   | Winnipeg | Rest of MB |  |
| Yes                  | 54.6% | 48.8% | 59.5%  | 66.9%                   | 57.3% | 60%   | 55.5% | 42%   | 56.7%    | 51.5%      |  |
| No                   | 40.3% | 46.7% | 34.8%  | 25%                     | 37.7% | 33.9% | 42.4% | 49.9% | 37.2%    | 44.9%      |  |
| Unsure               | 5.1%  | 4.4%  | 5.6%   | 8%                      | 4.9%  | 6.1%  | 2%    | 8.1%  | 6.1%     | 3.6%       |  |
| Unweighted Frequency | 906   | 404   | 436    | 66                      | 272   | 272   | 222   | 140   | 454      | 452        |  |
| Weighted Frequency   | 891   | 426   | 445    | 20                      | 268   | 226   | 225   | 173   | 533      | 359        |  |