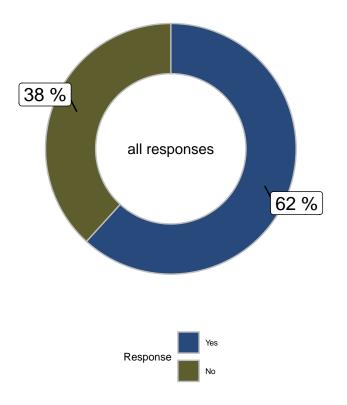

The margin of error for the poll is +/- 3.3% at the 95% confidence level. Margins of error are higher in each subsample. Totals may not add up 100% due to rounding.

This poll was commissioned by Legal Aid Manitoba and is the exclusive property of Mainstreet Research. Any reproduction, in whole or in part of this report or the data contained herein is expressly prohibited without written authorization by Mainstreet Research. Do you recognize the name Jeremy Skibicki? (all responses)

|                      |       |       |        | Gender                  |       | A     | ge    |       | Region   |            |  |
|----------------------|-------|-------|--------|-------------------------|-------|-------|-------|-------|----------|------------|--|
|                      | Total | Male  | Female | Other/Prefer Not to say | 18-34 | 35-49 | 50-64 | 65+   | Winnipeg | Rest of MB |  |
| Yes                  | 54.6% | 48.8% | 59.5%  | 66.9%                   | 57.3% | 60%   | 55.5% | 42%   | 56.7%    | 51.5%      |  |
| No                   | 40.3% | 46.7% | 34.8%  | 25%                     | 37.7% | 33.9% | 42.4% | 49.9% | 37.2%    | 44.9%      |  |
| Unsure               | 5.1%  | 4.4%  | 5.6%   | 8%                      | 4.9%  | 6.1%  | 2%    | 8.1%  | 6.1%     | 3.6%       |  |
| Unweighted Frequency | 906   | 404   | 436    | 66                      | 272   | 272   | 222   | 140   | 454      | 452        |  |
| Weighted Frequency   | 891   | 426   | 445    | 20                      | 268   | 226   | 225   | 173   | 533      | 359        |  |