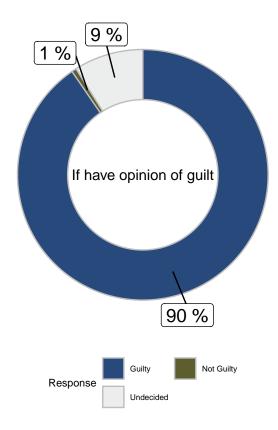

From what you have seen, read, or heard about this case, do you believe Jeremy Skibicki is? (Aware of case)

|                      |       |       |        | Gender                  |       | A     | ge    |       | Region   |            |  |
|----------------------|-------|-------|--------|-------------------------|-------|-------|-------|-------|----------|------------|--|
|                      | Total | Male  | Female | Other/Prefer Not to say | 18-34 | 35-49 | 50-64 | 65+   | Winnipeg | Rest of MB |  |
| Guilty               | 81.2% | 79.2% | 82.8%  | 77.6%                   | 93.7% | 81.1% | 75.3% | 63.2% | 81.7%    | 80.4%      |  |
| Not Guilty           | 1.8%  | 1.5%  | 1.9%   | 6.2%                    | 1.4%  | 3.8%  | 1.1%  | 0%    | 0.7%     | 3.5%       |  |
| Undecided            | 17%   | 19.3% | 15.4%  | 16.2%                   | 4.9%  | 15.1% | 23.6% | 36.8% | 17.6%    | 16.1%      |  |
| Unweighted Frequency | 528   | 200   | 288    | 40                      | 172   | 166   | 126   | 64    | 268      | 260        |  |
| Weighted Frequency   | 523   | 214   | 298    | 12                      | 170   | 146   | 133   | 74    | 315      | 208        |  |