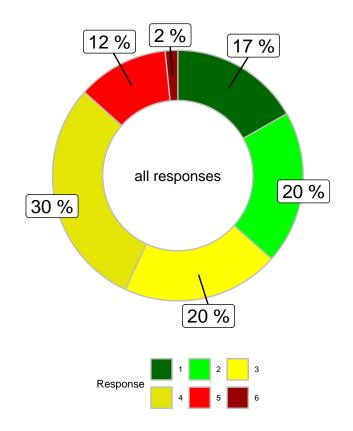

The margin of error for the poll is +/- 3.3% at the 95% confidence level. Margins of error are higher in each subsample. Totals may not add up 100% due to rounding.

This poll was commissioned by Legal Aid Manitoba and is the exclusive property of Mainstreet Research. Any reproduction, in whole or in part of this report or the data contained herein is expressly prohibited without written authorization by Mainstreet Research. Do you recognize the name Jeremy Skibicki? (all responses)

|                      |       |       |        | Gender                  |       | A     | ge    |       | Region   |            |  |
|----------------------|-------|-------|--------|-------------------------|-------|-------|-------|-------|----------|------------|--|
|                      | Total | Male  | Female | Other/Prefer Not to say | 18-34 | 35-49 | 50-64 | 65+   | Winnipeg | Rest of MB |  |
| Yes                  | 54.6% | 48.8% | 59.5%  | 66.9%                   | 57.3% | 60%   | 55.5% | 42%   | 56.7%    | 51.5%      |  |
| No                   | 40.3% | 46.7% | 34.8%  | 25%                     | 37.7% | 33.9% | 42.4% | 49.9% | 37.2%    | 44.9%      |  |
| Unsure               | 5.1%  | 4.4%  | 5.6%   | 8%                      | 4.9%  | 6.1%  | 2%    | 8.1%  | 6.1%     | 3.6%       |  |
| Unweighted Frequency | 906   | 404   | 436    | 66                      | 272   | 272   | 222   | 140   | 454      | 452        |  |
| Weighted Frequency   | 891   | 426   | 445    | 20                      | 268   | 226   | 225   | 173   | 533      | 359        |  |